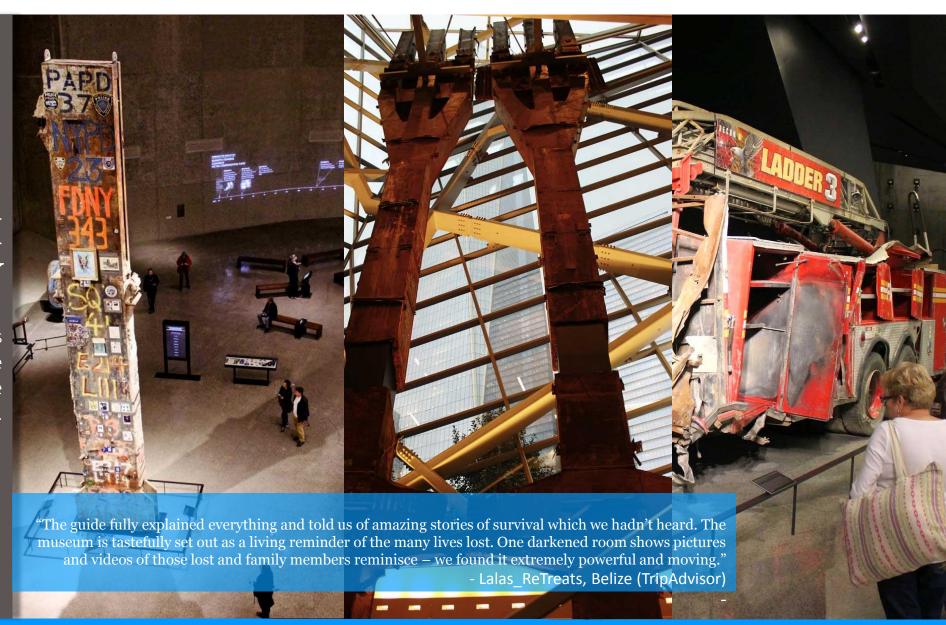

#### 9/11 **MUSEUM** ENTRY

The 9/11 Museum contains artifacts from the events of 9/11. You'll be able to hear recordings from people who were there that day.