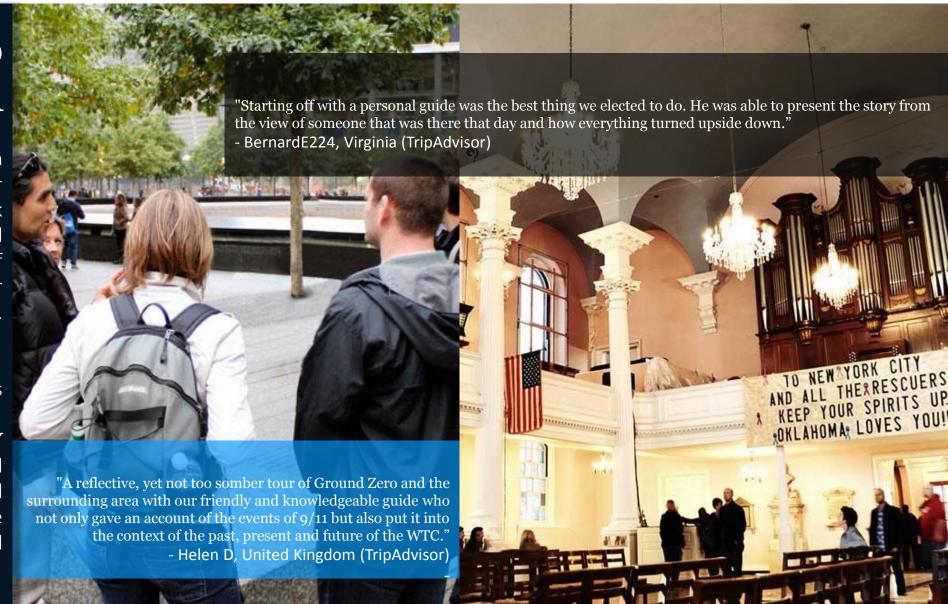

## 9/11 **GROUND** ZERO TOUR

This walking tour guides you through the former World Trade Center where the tragic events of 9/11 took place. You will hear their personal stories and the touching stories of tragedy and heroism of many other everyday citizens.

#### **ITINERARY**

St. Paul's Chapel • Firefighter's 9/11 Memorial Wall Survivor Tree

• 9/11 Memorial