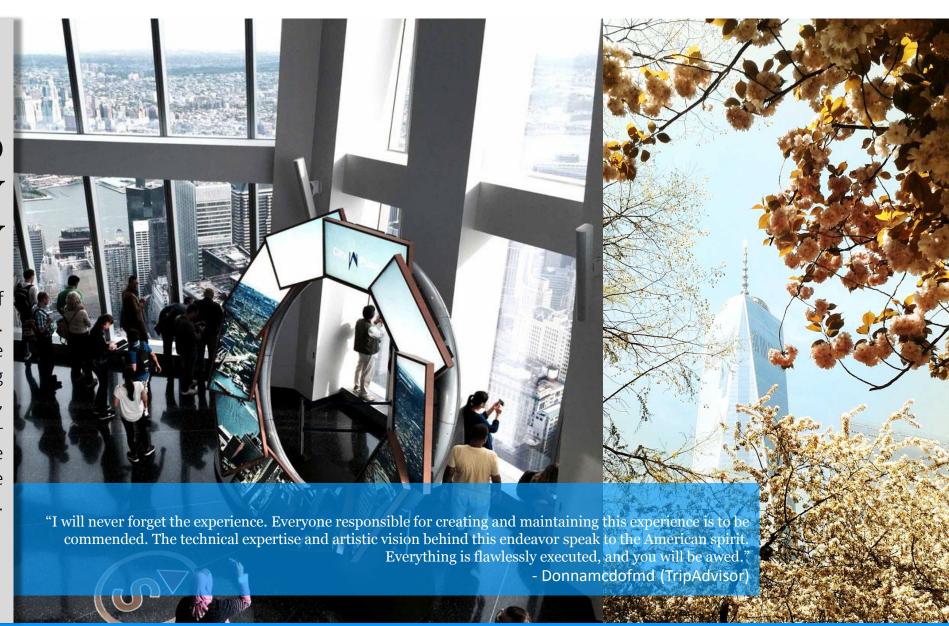

# ONE WORLD OBSERVATORY ENTRY

The Observation Deck is a marvel of engineering and architecture. Immersive LED displays, interactive touch screen video, and dining options mean there's plenty to do, but the true draw is the viewhundreds of feet above even the impressive New York Skyline stretching across all of Manhattan.